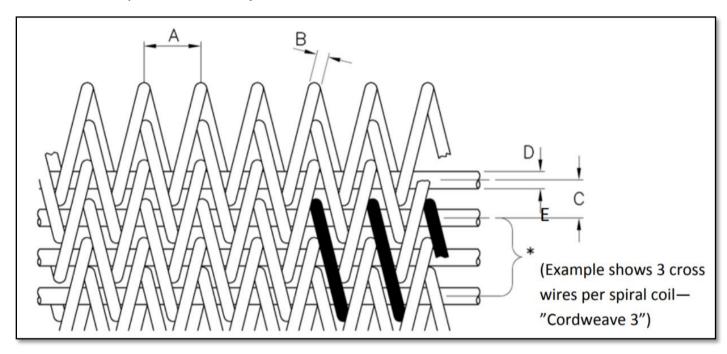

**NOTE:** When measuring pitch, it is best practice to measure over 10 pitches and divide by 10 to obtain the average pitch.

| Basic information |                    |            |  |  |
|-------------------|--------------------|------------|--|--|
| Material          | Overall Width (mm) | Length (m) |  |  |
|                   |                    |            |  |  |

| Detailed information       |  |                                          |  |  |
|----------------------------|--|------------------------------------------|--|--|
| Mesh                       |  | Chain                                    |  |  |
| A: Coil Pitch (mm)         |  | D: Cross Wire Diameter (mm)              |  |  |
| B: Coil Wire Diameter (mm) |  | E: Number of Cross Wires per Spiral Coil |  |  |
| C: Cross Wire Pitch (mm)   |  |                                          |  |  |