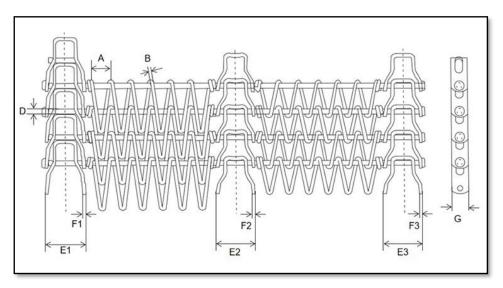

**NOTE:** When measuring pitches A & C, it is best practice to measure over 10 pitches and divide by 10 to obtain the average pitch.

| Basic information |                    |            |  |  |  |  |  |  |  |
|-------------------|--------------------|------------|--|--|--|--|--|--|--|
| Material          | Overall Width (mm) | Length (m) |  |  |  |  |  |  |  |
|                   |                    |            |  |  |  |  |  |  |  |

| Detailed information                              |     |     |     |                             |     |     |     |  |  |
|---------------------------------------------------|-----|-----|-----|-----------------------------|-----|-----|-----|--|--|
| A: Spiral Coil Pitch (mm)                         |     |     |     | E: Width of Edge Links (mm) | E1: | E2: | E3: |  |  |
| B: Coil Wire Diameter (mm)                        |     |     |     | F: Edge Link Thickness (mm) | F1: | F2: | F3: |  |  |
| C: Cross Rod Pitch (mm)                           | C1: | C2: | C3: | G: Edge Links Height (mm)   |     |     |     |  |  |
| D: Cross Rod Diameter (mm)                        |     |     |     | Side Flexing Inside         |     |     |     |  |  |
|                                                   |     |     |     | Edge Turn Radius (mm)       |     |     |     |  |  |
| Please fill in your more demand information here: |     |     |     |                             |     |     |     |  |  |
|                                                   |     |     |     |                             |     |     |     |  |  |
|                                                   |     |     |     |                             |     |     |     |  |  |
|                                                   |     |     |     |                             |     |     |     |  |  |
|                                                   |     |     |     |                             |     |     |     |  |  |
|                                                   |     |     |     |                             |     |     |     |  |  |
|                                                   |     |     |     |                             |     |     |     |  |  |