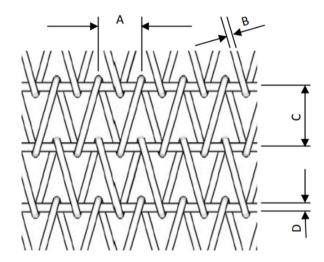

**NOTE:** When measuring pitches A & C, it is best practice to measure over 10 pitches and then divide by 10 to obtain the average pitch.

| Basic information |                    |            |  |
|-------------------|--------------------|------------|--|
| Material          | Overall Width (mm) | Length (m) |  |
|                   |                    |            |  |

Standard welded edge finish, If the belt with chain edge, please supply the chain links technical parameter information sheets.

| Detailed information |                            |                          |                             |  |
|----------------------|----------------------------|--------------------------|-----------------------------|--|
| A: Coil Pitch (mm)   | B: Coil Wire Diameter (mm) | C: Cross Wire Pitch (mm) | D: Cross Wire Diameter (mm) |  |
|                      |                            |                          |                             |  |