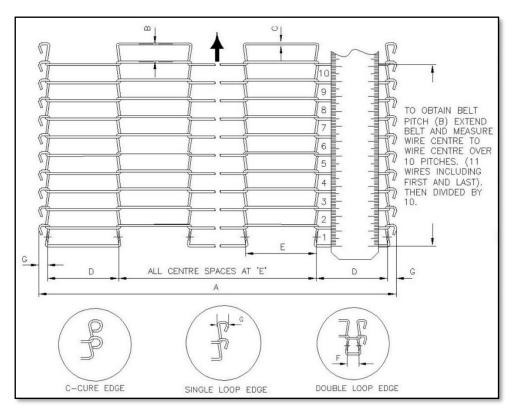

|                            | Basic information                              |                                          |  |
|----------------------------|------------------------------------------------|------------------------------------------|--|
| Material                   | Overall Width (mm)                             | Length (m)                               |  |
|                            |                                                |                                          |  |
|                            | Detailed information                           |                                          |  |
| A: Width (total) (mm)      | F: Double loop space width (mm)                |                                          |  |
| B: Pitch (mm)              | G: Single loop space width (mm)                |                                          |  |
| C: Wire diameter (mm)      | Edge type (C-shaped/ Single Loop/ Double Loop) |                                          |  |
| D: First space width (mm)  | Total number of spaces across belt             | Total number of spaces across belt (E+D) |  |
| E: Center space width (mm) |                                                |                                          |  |