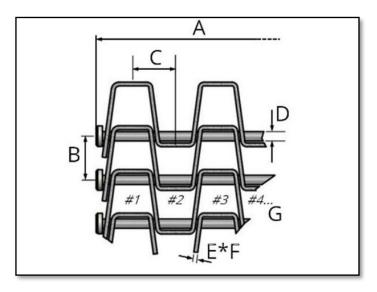

Welded Edge

Clinched Edge

Chain Edge

**NOTE:** When measuring pitch B, it is best practice to measure over 10 pitches and then divide by 10 to obtain the average pitch.

| Basic information |                    |            |  |
|-------------------|--------------------|------------|--|
| Material          | Overall Width (mm) | Length (m) |  |
|                   |                    |            |  |

If the belt with chain edge, please supply the chain links technical parameter information sheets.

| Detailed information          |                                           |  |
|-------------------------------|-------------------------------------------|--|
| B: Cross Rod Pitch (mm)       | E x F: Flat Strip Cross Section (mm x mm) |  |
| C: Nominal Lateral Pitch (mm) | G: Number of Apertures Across Width       |  |
| D: Cross Rod Diameter (mm)    | Edge Type (Welded/Clinched/Chain Edge)    |  |